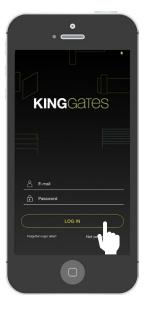

Log in to APP

Press on «+»

Press on «NEW»

Note: Get your wi-fi password ready

Choose your WIFI network

The automation is paired!

Log in to APP

Press on «+»

Press on «NEW»

Note: Get your wi-fi password ready