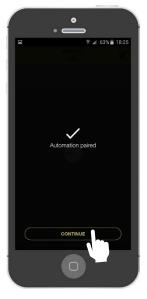

Log in to APP

Press on «+»

Press on «NEW»

Note: Get your wi-fi password ready