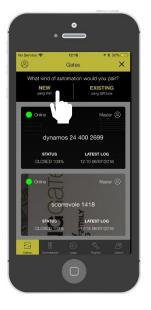

Log in to APP

Press on «+»

Press on «NEW»

Note: Get your wi-fi password ready