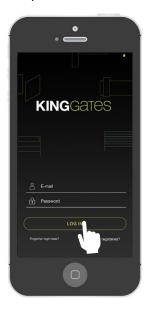

Log in to APP

Press on «+»

Press on «NEW»

Note: Get your wi-fi password ready