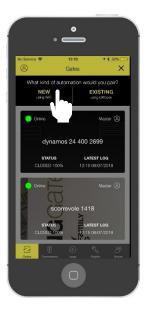

Log in to APP

Press on «+»

Press on «NEW»

Note: Get your wi-fi password ready

Choose your WIFI network

The automation is paired!

Log in to APP

Press on «+»

Press on «NEW»

Note: Get your wi-fi password ready