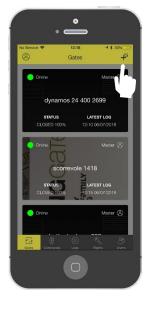

Log in to APP

Press on «+»

Press on «NEW»

Note: Get your wi-fi password ready