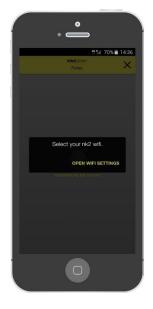

Log in to APP

Press on «+»

Press on «NEW»

Note: Get your wi-fi password ready

Choose your WIFI network

The automation is paired!

Log in to APP

Press on «+»

Press on «NEW»

Note: Get your wi-fi password ready