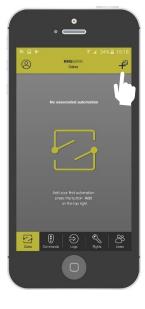

Log in to APP

Press on «+»

Press on «NEW»

Note: Get your wi-fi password ready

Choose your WIFI network

The automation is paired!

Log in to APP

Press on «+»

Press on «NEW»

Note: Get your wi-fi password ready