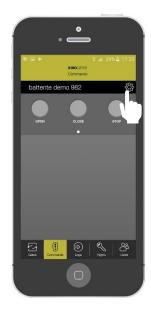

## b) Personalize the commands

Press on the Commands menu

In the main panel, press on the gearing sign

Personalize each command by pressing on the «eye» sign to enabling/disabling it from the main panel.