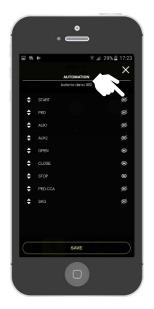

## b) Personalize the commands

Press on the Commands menu

In the main panel, press on the gearing sign

Personalize each command by pressing on the «eye» sign to enabling/disabling it from the main panel.