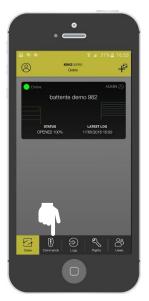

## b) Personalize the commands

Press on the Commands menu

In the main panel, press on the gearing sign

Personalize each command by pressing on the «eye» sign to enabling/disabling it from the main panel.