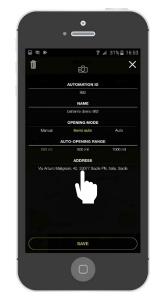

Press on the black rectangle

Press on the gearing sign

Personalize the fields and press rectangle. Put your address manually to get a better location accuracy