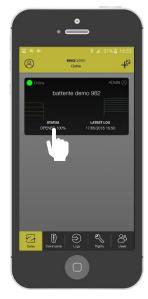

Press on the black rectangle

Press on the gearing sign

Personalize the fields and press rectangle. Put your address manually to get a better location accuracy