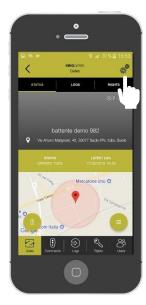

Press on the black rectangle

Press on the gearing sign

Personalize the fields and press rectangle. Put your address manually to get a better location accuracy